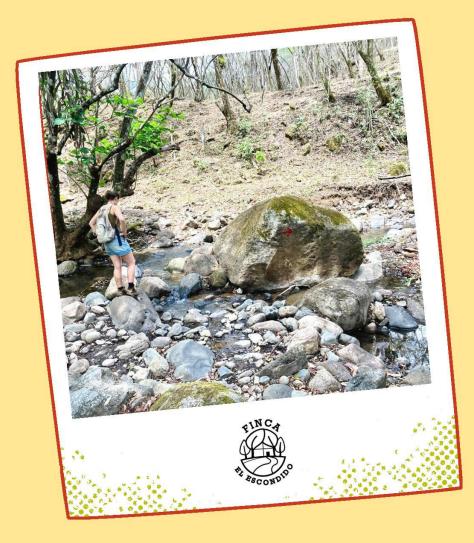

- 2. Turn right when you reach the shop, after 10 meters go through the V-fence on your left. Follow the red signs on the trees.
- 3. Follow the path through the field of Finca Santa Fe, cross the small stream and V-fence to go to the next field.
- 4. At the Y-junction, go to the left and follow the path next to the river.
- 5. Cross the river. Watch out because the rocks can be very slippery.
- 6. After the fence, follow red signs up hill and turn left.
- 7. Cross the big path and go straight ahead.
- 8. Turn right at the Y-junction.
- 9. Follow the red signs and walk uphill.
- 10. Walk on the right side of the fence through banana tree.
- 11. Turn right directly after the fence.
- Continue following the red markings through the fields.
  Warning: there may be cows in these fields, but they are still fine to cross.
- 13. Turn left at the T-junction in the long grass.
- 14. After a while you will reach a small house directly in front of you. Turn right and you will pass a larger house on your right. Go through the fence and go right when you reach the Y-junction.

- 15. Go straight on at the X-junction and follow the main path.
- 16. Walk through the fence and follow the river. Cross the river.

17. Follow the path uphill. You will see a house. When you reach the house follow the fence on the right around the house.